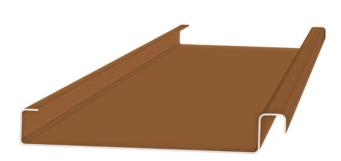

## **Panel Information:**

Panel Type: Panel Seam: Panel Width: Seam Height: Panel Material: Panel Surface: Minimum Slope: Standing Seam Mechanical 17" 1.0" 22 GA - 24 GA Min Smooth / Embossed Optional 3/12

## Panel Notes:

- This panel uses a 20" coil. Maximum width coil of 20".
- This panel uses 3" of material to form the panel.
- If you take the square footage of the roof and multiply that by 1.18, the total will be the amount coil needed to manufacture the panels.
- Suitable for zinc and copper.