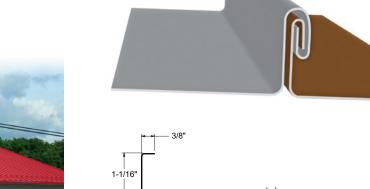

## **Panel Information:**

Panel Type: Panel Seam: Panel Width: Seam Height: Panel Material: Panel Surface: Minimum Slope: Standing Seam Mechanical 17" 1.0" 22 GA - 24 GA Min Smooth / Embossed Optional 3/12

## Panel Notes:

- This panel uses a 20" coil. Maximum width coil of 20".
- This panel uses 3" of material to form the panel.
- If you take the square footage of the roof and multiply that by 1.18, the total will be the amount coil needed to manufacture the panels.
- Suitable for zinc and copper.