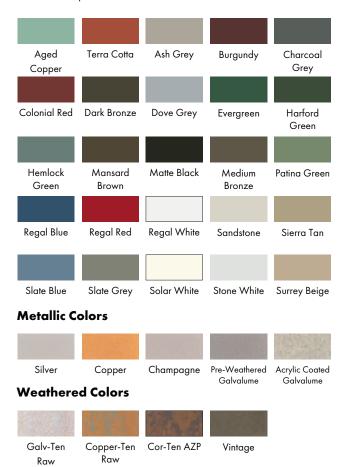

22 GA

Substrate: AZ 50 Galvalume on Painted material Available Materials: Painted, Galvalume, Galvanized, Cold

Rolled, Bonderized

Paint Systems: Multiple paint systems. Contact a

GNMC representative for information.

Warranties: Warranties are based on paint system.

Contact a GNMC representive to

discuss warranties.

Minimum Slope: Not A Roofing Product Panel Coverage: 15" and 19" Standard

#### **Panel Testing:**

No Testing at This Time

#### **Panel Notes:**

- This panel uses both a 16" and 20" Coil
- This panel uses 1.75" of material and requires 13/16 of space between panels for the clip configuration giving the panel a 15" and 19" coverage respectively.
- This panel requires a separate batten cap at the panel seam.



### **Environmentally Smart Colors**

Color chart options