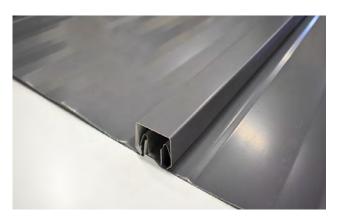

#### **Panel Notes:**

- This panel uses both a 16" and 20" Coil
- This panel uses 1.75" of material and requires 13/16 of space between panels for the clip configuration giving the panel a 15" and 19" coverage respectively.
- This panel requires a separate batten cap at the panel seam.