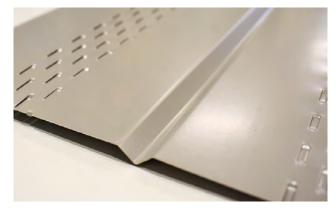

## GNMC 1/2" V Soffit

#### **Panel Notes:**

- This panel comes 10' long and covers 11.5".
- This panel when perforated for venting has 8 rows x 14 perforations per linear foot.
- The net free area of this panel when ran in the vented configuration is 5.376 square inches per square foot of panel.
- We recommend a 10 x 1 K Lath fastener when installing this panel in a siding application.